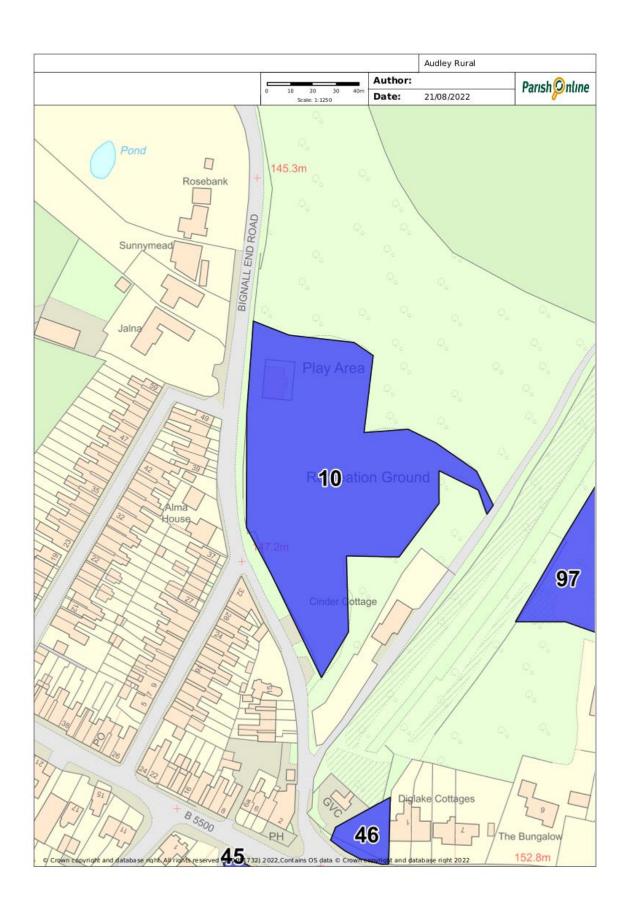

is was created.                                 |
| NPPF Criteria                      |                                                                                                                               |                                                                          |
| Close to the community it serves   | Demonstrably special to local community (beauty, historic significance, recreational value, tranquillity, wildlife, or other) | Local in character and not extensive tract                               |
| Yes next to terraced housing       | Recreational value for local residents                                                                                        | Yes                                                                      |

## **Location Plan:**



## Images: